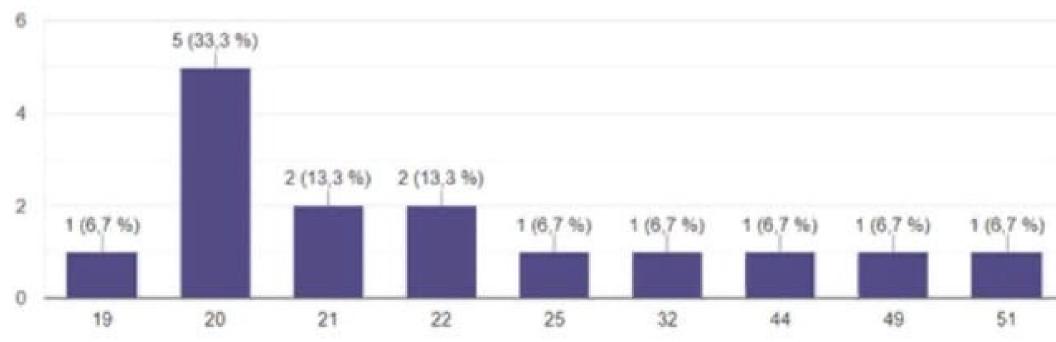

# We have concucted a survey among people aged 19-51.

**1. How do you search for information about the service?** 2. What internet platform do you prefer for finding information?

Ваш возраст

15 ответов

Каким способом вы ищете информацию об услугах?

15 ответов

Какую интернет-платформу вы предпочитаете для поиска информации?

15 ответов