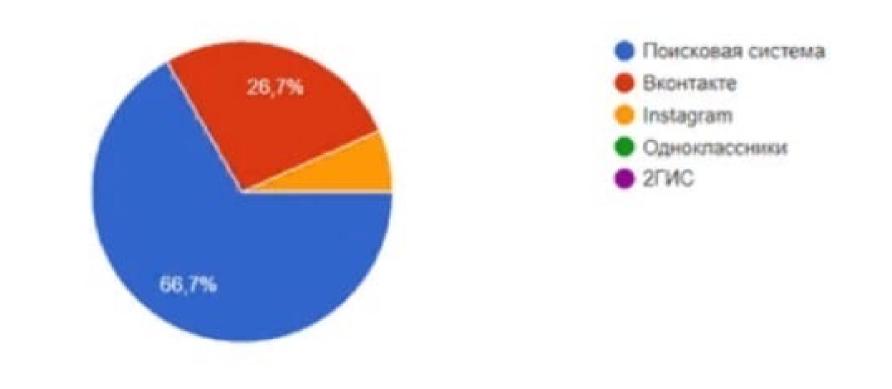

# We have concucted a survey among people aged 19-51.

**1. How do you search for information about the service?** 2. What internet platform do you prefer for finding information?

Ваш возраст

15 ответов

Каким способом вы ищете информацию об услугах?

15 ответов

Какую интернет-платформу вы предпочитаете для поиска информации?

15 ответов