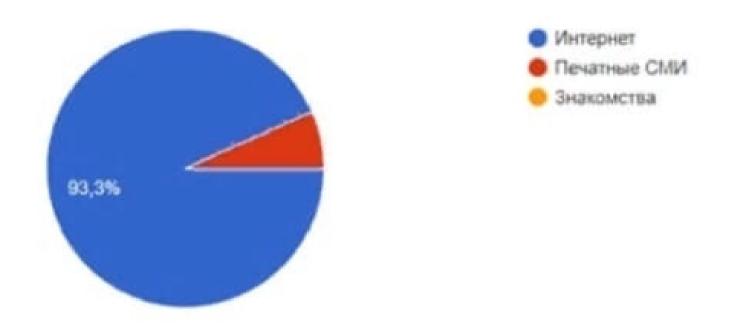

# We have concucted a survey among people aged 19-51.

**1. How do you search for information about the service?** 2. What internet platform do you prefer for finding information?

Ваш возраст

15 ответов

Каким способом вы ищете информацию об услугах?

15 ответов

Какую интернет-платформу вы предпочитаете для поиска информации?

15 ответов