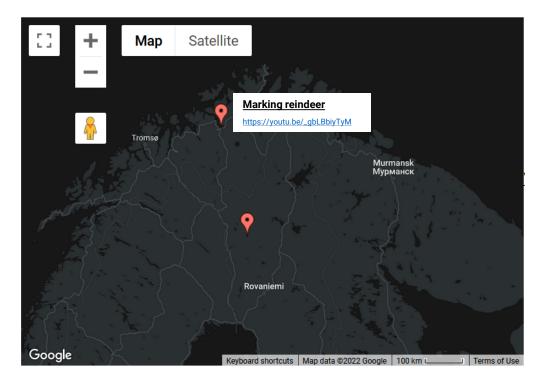

Map integration in test website The XYZ Doohickey Company was founded in 1971, and has been providing quality doohickeys to the public ever since. Located in Gotham City, XYZ employs over 2,000 people and does all kinds of awesome things for the Gotham community.